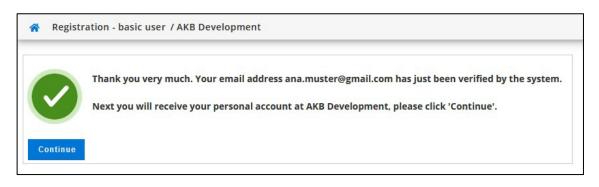

6. An e-mail from <u>helpdesk@akbild.ac.at</u> will be sent to you to activate your access to the system. Click on the link in your e-mail and in the new window on the "continue" button.

7. Create a password like indicated and save it as well as your username, click on "Complete registration":