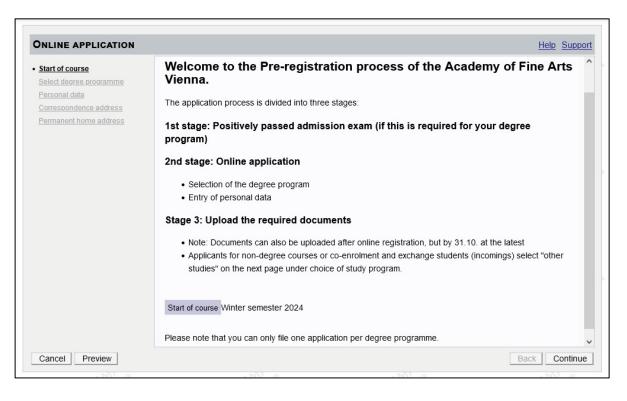

11. Now you are completing the stage 2: fill in your data for the online pre-registration at the Academy.