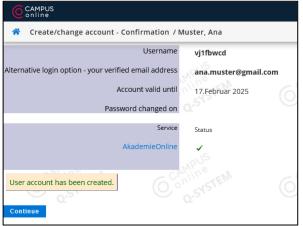

8. Your account is being created, you get a confirmation, click on "Continue":

Important: Your verified email address is also a login option!

9. Start the pre-registration by clicking on the app:

| es i                                                                                                  |                                                                                                                                                                                          |
|-------------------------------------------------------------------------------------------------------|------------------------------------------------------------------------------------------------------------------------------------------------------------------------------------------|
| You currently do not have any Favourites.<br>Add as many applications to your Favourites as you want. |                                                                                                                                                                                          |
| cations -                                                                                             |                                                                                                                                                                                          |
| r by application title If the (ascending) +                                                           |                                                                                                                                                                                          |
| E                                                                                                     | You currently do not have any Favourites.<br>Add as many applications to your Favourites as you want.<br>Show only Favourites A<br>ations -<br>to yapplication title If it (ascending) - |